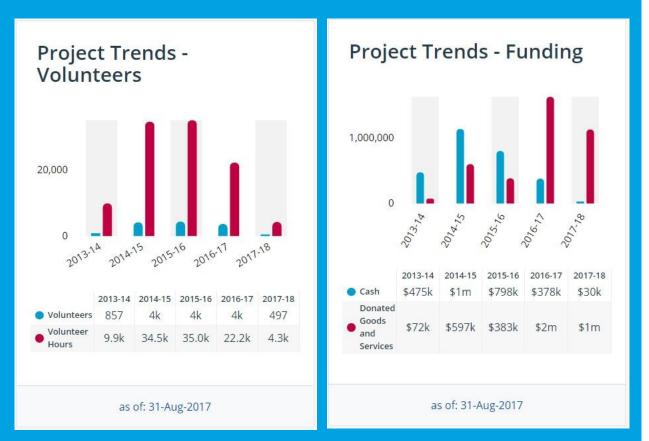

|  |



# **STATUS DISTRICT 7030**



**Membership Trends** 



as of: 31-Aug-2017









# **STATUS DISTRICT 7030 (CONT'D)**



| Sub Goal Set Groups               | # of Clubs | # Sub Goals |
|-----------------------------------|------------|-------------|
| Number of Goals Set : 0           | 17         | 0           |
| Number of Goals Set : 1-5         | 2          | 6           |
| Number of Goals Set : 6-10        | 1          | 7           |
| Number of Goals Set : 10-14       | 7          | 93          |
| Number of Goals Set : 15          | 1          | 15          |
| Number of Goals Set : 16 and Over | 43         | 1,087       |
| Total                             | 71         | 1,208       |

|                                       | Member at 1 July | Member @ Current | Net Change from 1 July |
|---------------------------------------|------------------|------------------|------------------------|
|