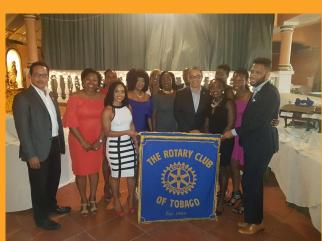

## VISIT TO THE ROTARY FAMILY OF TOBAGO

Rotary Club of Tobago inducted 9 members, former Rotaractors. **Transitioning at its best!** 

With board members of Rotary Club of SW Tobago and Interact Club of SW Tobago.