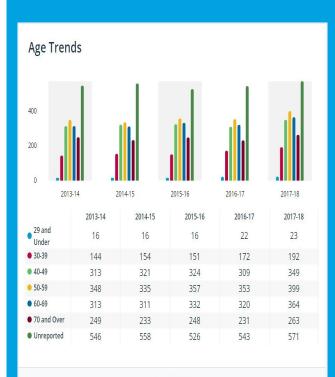

|  |



# **STATUS DISTRICT 7030**



**Membership Trends** 



as of: 31-Aug-2017









# **STATUS DISTRICT 7030 (CONT'D)**



| Sub Goal Set Groups               | # of Clubs | # Sub Goals |
|-----------------------------------|------------|-------------|
| Number of Goals Set : 0           | 17         | 0           |
| Number of Goals Set : 1-5         | 2          | 6           |
| Number of Goals Set : 6-10        | 1          | 7           |
| Number of Goals Set : 10-14       | 7          | 93          |
| Number of Goals Set : 15          | 1          | 15          |
| Number of Goals Set : 16 and Over | 43         | 1,087       |
| Total                             | 71         | 1,208       |

|                                       | Member at 1 July | Member @ Current | Net Change from 1 July |
|-------------