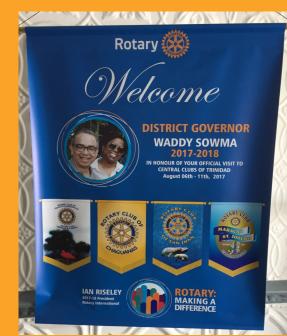

## **VISIT TO TRINIDAD CENTRAL CLUSTER CLUBS**

Banner received at joint meeting with Trinidad Central Cluster Clubs

Hiking on the Maracas waterfall trail: beautification project of Rotary Club of Maracas St. Joseph