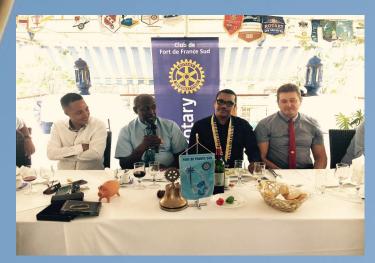

## **VISIT TO TRINIDAD CENTRAL CLUSTER CLUBS**

Banner received at joint meeting with Trinidad Central Cluster Clubs

Hiking on the Maracas waterfall trail: beautification project of Rotary Club of Maracas St. Joseph

Meeting with the board of the Rotary Club of Maracas St. Joseph

### **VISIT TO TRINIDAD CENTRAL CLUSTER CLUBS**

The cafeteria at the Emperor Zoo Project: generating funds for the Rotary Club of San Juan ZOO TO YOU project

Hospitality evening at Pres. Adrian's home: Rotary Club of Chaguanas

#### DG Waddy playing with his pet.

Getting some insights from Pres. Usha, Rotaract Club of Felicity/ Charlieville about the Ezekiel home for abandoned children

Tree planting with President Geeta and IPP Ramps: Rotary Club of Felicity/Charlieville