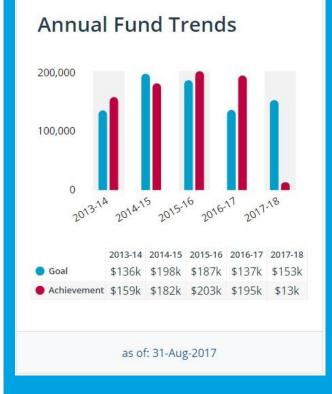

|  |



# **STATUS DISTRICT 7030**



**Membership Trends** 



as of: 31-Aug-2017









# **STATUS DISTRICT 7030 (CONT'D)**



| Sub Goal Set Groups               | # of Clubs | # Sub Goals |
|-----------------------------------|------------|-------------|
| Number of Goals Set : 0           | 17         | 0           |
| Number of Goals Set : 1-5         | 2          | 6           |
| Number of Goals Set : 6-10        | 1          | 7           |
| Number of Goals Set : 10-14       | 7          | 93          |
| Number of Goals Set : 15          | 1          | 15          |
| Number of Goals Set : 16 and Over | 43         | 1,087       |
| Total                             | 71         | 1,208       |

|                                       | Member at 1 July | Member @ Current | Net Change from 1 July |
|---------------------------------------|------------------|--