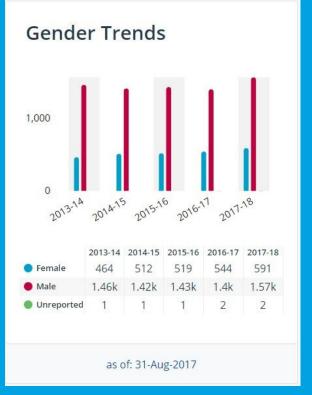

|  |



# **STATUS DISTRICT 7030**



**Membership Trends** 



as of: 31-Aug-2017









# **STATUS DISTRICT 7030 (CONT'D)**



| Sub Goal Set Groups               | # of Clubs | # Sub Goals |
|-----------------------------------|------------|-------------|
| Number of Goals Set : 0           | 17         | 0           |
| Number of Goals Set : 1-5         | 2          | 6           |
| Number of Goals Set : 6-10        | 1          | 7           |
| Number of Goals Set : 10-14       | 7          | 93          |
| Number of Goals Set : 15          | 1          | 15          |
| Number of Goals Set : 16 and Over | 43         | 1,087       |
| Total                             | 71         | 1,208       |

|                                       | Member at 1 July | Member @ Current | Net Change from 1 July |
|---------------------------------------|------------------|------