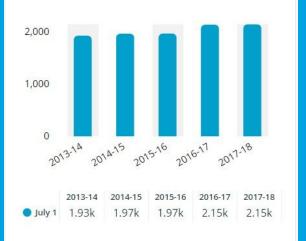

# **STATUS DISTRICT 7030**

**Membership Trends** 

as of: 31-Aug-2017

|                                       | Member at 1 July | Member @ Current | Net Change from 1 July |
|---------------------------------------|------------------|------------------|------------------------|
| Total Performance For District # 7030 | 2,151            | 2,161            | 10                     |