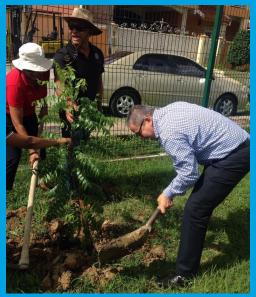

#### DG Waddy playing with his pet.

Getting some insights from Pres. Usha, Rotaract Club of Felicity/ Charlieville about the Ezekiel home for abandoned children

Tree planting with President Geeta and IPP Ramps: Rotary Club of Felicity/Charlieville