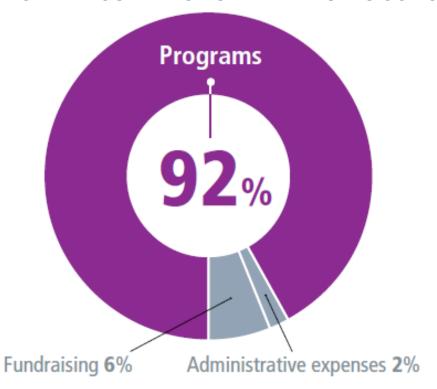

#### THE ROTARY FOUNDATION'S EXPENDITURES GO TO ...

Rotary

**OUR LONG-TERM STRATEGY...** 

Ensure that we have sufficient funds to operate our Foundation

Maintain a fully funded operating reserve

**Transfer surplus funds** to the Endowment Fund