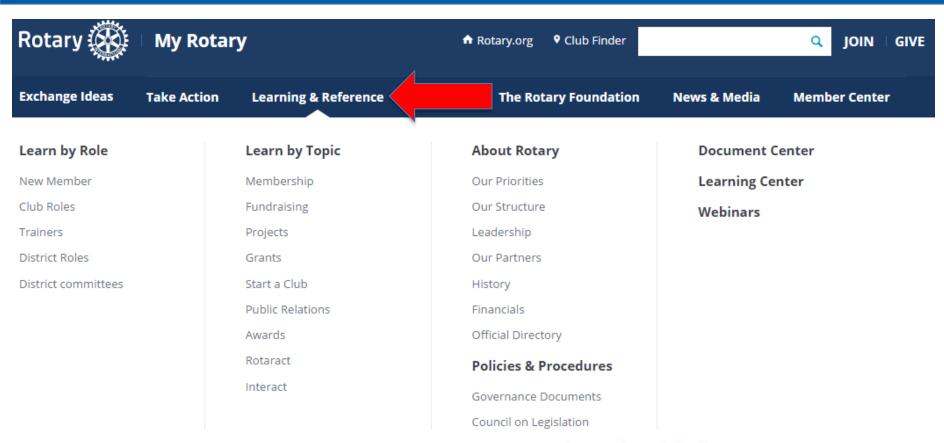

ign-in Email *  |  |  |  |  |
|------------------|--|--|--|--|
|                  |  |  |  |  |
| Forgot email? ?  |  |  |  |  |
| Password *       |  |  |  |  |
|                  |  |  |  |  |
| Forgot password? |  |  |  |  |
| ☑ Remember me ③  |  |  |  |  |
| SIGN IN          |  |  |  |  |

#### Why Create An Account?

Signing in to My Rotary gives you a customized experience and easier access to tools and information that are relevant to you.

Anyone can create an account and sign in. Existing Member Access users can re-register with their current user ID. For tips on registering and using the site, see our website resources. For assistance, contact us.

CREATE ACCOUNT





### MY ROTARY | Exchange Ideas





### **MY ROTARY** | Take Action

Rotary



# MY ROTARY Learning & Reference









### MY ROTARY Learning & Reference







# MY ROTARY | Manage



### MY ROTARY | Manage - Brandcenter



#### **DOWNLOADS**

Identity at a Glance >

Voice and Visual Identity
Guidelines >

Messaging Guidelines >

Ideas book: Our Identity in Action >

Rotary Brand FAQs >

Quick Start Guide for Club Websites >



#### **PROGRAM LOGOS**

Use logos and graphics to promote Rotary's programs, including Rotaract and Interact.



#### **TEMPLATE**



Create your own club, district, or program









# MY ROTARY | The Rotary Foundation









### MY ROTARY | News & Media



### **MY ROTARY** | Member Center







#### **Q & A**