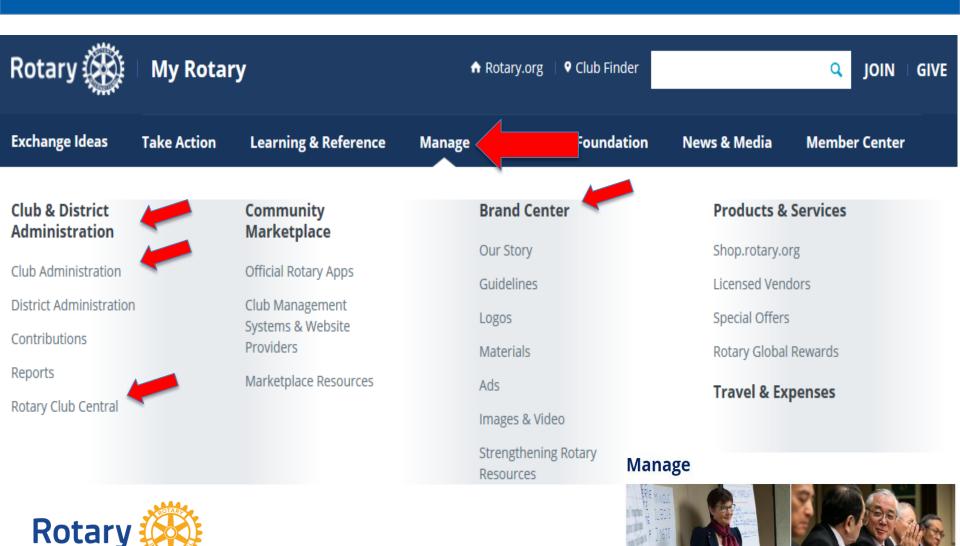

|  |  |  |  |
| Forgot email? ?  |  |  |  |  |
| Password *       |  |  |  |  |
|                  |  |  |  |  |
| Forgot password? |  |  |  |  |
| ☑ Remember me ③  |  |  |  |  |
| SIGN IN          |  |  |  |  |

#### Why Create An Account?

Signing in to My Rotary gives you a customized experience and easier access to tools and information that are relevant to you.

Anyone can create an account and sign in. Existing Member Access users can re-register with their current user ID. For tips on registering and using the site, see our website resources. For assistance, contact us.

CREATE ACCOUNT





### MY ROTARY | Exchange Ideas





### **MY ROTARY** | Take Action

Rotary



# MY ROTARY Learning & Reference









### MY ROTARY Learning & Reference







# MY ROTARY | Manage



### MY ROTARY | Manage - Brandcenter



#### **DOWNLOADS**

Identity at a Glance >

Voice and Visual Identity
Guidelines >

Messaging Guidelines >

Ideas book: Our Identity in Action >

Rotary Brand FAQs >

Quick Start Guide for Club Websites >



#### **PROGRAM LOGOS**

Use logos and graphics to promote Rotary's programs, including Rotaract and Interact.



#### **TEMPLATE**



Create your own club, district, or program









# MY ROTARY | The Rotary Foundation









### MY ROTARY | News & Media



### **MY ROTARY** | Member Center







#### **Q & A**