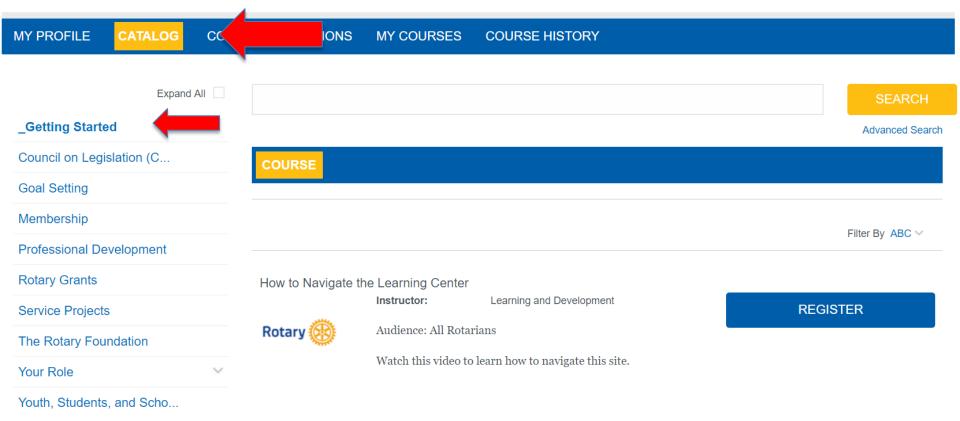

---|--|--|--|--|
|                  |  |  |  |  |
| Forgot email? ?  |  |  |  |  |
| Password *       |  |  |  |  |
|                  |  |  |  |  |
| Forgot password? |  |  |  |  |
| ☑ Remember me ③  |  |  |  |  |
| SIGN IN          |  |  |  |  |

#### Why Create An Account?

Signing in to My Rotary gives you a customized experience and easier access to tools and information that are relevant to you.

Anyone can create an account and sign in. Existing Member Access users can re-register with their current user ID. For tips on registering and using the site, see our website resources. For assistance, contact us.

CREATE ACCOUNT





### MY ROTARY | Exchange Ideas





### **MY ROTARY** | Take Action

Rotary



# MY ROTARY Learning & Reference









### MY ROTARY Learning & Reference







# MY ROTARY | Manage



### MY ROTARY | Manage - Brandcenter



#### **DOWNLOADS**

Identity at a Glance >

Voice and Visual Identity
Guidelines >

Messaging Guidelines >

Ideas book: Our Identity in Action >

Rotary Brand FAQs >

Quick Start Guide for Club Websites >



#### **PROGRAM LOGOS**

Use logos and graphics to promote Rotary's programs, including Rotaract and Interact.



#### **TEMPLATE**



Create your own club, district, or program









# MY ROTARY | The Rotary Foundation









### MY ROTARY | News & Media



### **MY ROTARY** | Member Center







#### **Q & A**