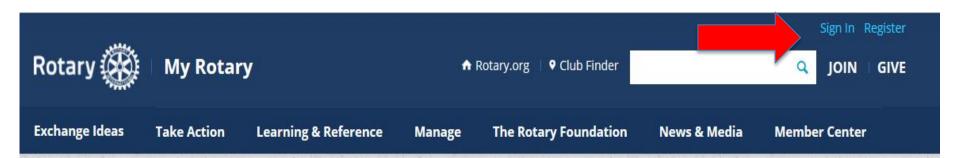

## MY ROTARY Creating an Account – Signing In

| $\rightarrow$          | Ö | A | my. <b>rotary.org</b> /en/user/register |  |
|------------------------|---|---|-----------------------------------------|--|
| ROTARY.ORG > MY ROTARY |   |   |                                         |  |

#### Sign In

| Sign-in Email *  |  |  |  |  |
|------------------|--|--|--|--|
|                  |  |  |  |  |
| Forgot email? ?  |  |  |  |  |
| Password *       |  |  |  |  |
|                  |  |  |  |  |
| Forgot password? |  |  |  |  |
| ☑ Remember me ③  |  |  |  |  |
| SIGN IN          |  |  |  |  |

#### Why Create An Account?

Signing in to My Rotary gives you a customized experience and easier access to tools and information that are relevant to you.

Anyone can create an account and sign in. Existing Member Access users can re-register with their current user ID. For tips on registering and using the site, see our website resources. For assistance, contact us.