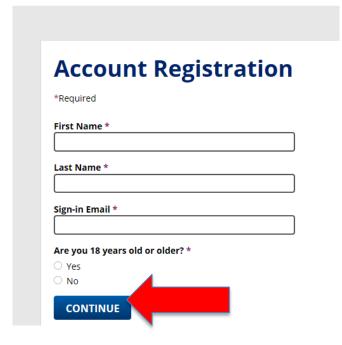

## MY ROTARY Creating an Account – Signing In

| $\rightarrow$          | Ö | A | my. <b>rotary.org</b> /en/user/register |  |
|------------------------|---|---|-----------------------------------------|--|
| ROTARY.ORG > MY ROTARY |   |   |                                         |  |

#### Why Create An Account?

Signing in to My Rotary gives you a customized experience and easier access to tools and information that are relevant to you.

Anyone can create an account and sign in. Existing Member Access users can re-register with their current user ID. For tips on registering and using the site, see our website resources. For assistance, contact us.

CREATE ACCOUNT