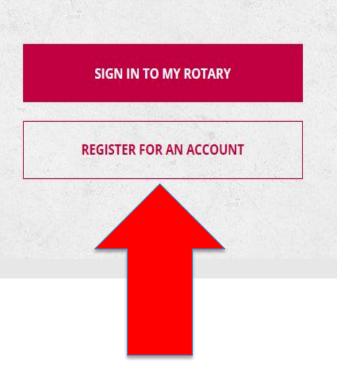

#### Why Create An Account?

Signing in to My Rotary gives you a customized experience and easier access to tools and information that are relevant to you.

Anyone can create an account and sign in. Existing Member Access users can re-register with their current user ID. For tips on registering and using the site, see our website resources. For assistance, contact us.

CREATE ACCOUNT