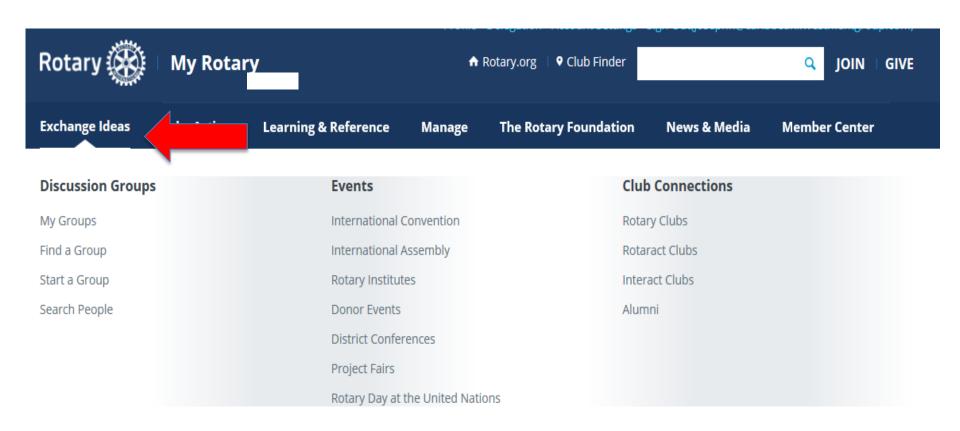

ARY |   |   |                                         |  |





#### Sign In

| Sign-in Email *  |  |  |  |  |
|------------------|--|--|--|--|
|                  |  |  |  |  |
| Forgot email? ?  |  |  |  |  |
| Password *       |  |  |  |  |
|                  |  |  |  |  |
| Forgot password? |  |  |  |  |
| ☑ Remember me ③  |  |  |  |  |
| SIGN IN          |  |  |  |  |

#### Why Create An Account?

Signing in to My Rotary gives you a customized experience and easier access to tools and information that are relevant to you.

Anyone can create an account and sign in. Existing Member Access users can re-register with their current user ID. For tips on registering and using the site, see our website resources. For assistance, contact us.

CREATE ACCOUNT





### MY ROTARY | Exchange Ideas





### **MY ROTARY** | Take Action

Rotary



# MY ROTARY Learning & Reference









### MY ROTARY Learning & Reference







# MY ROTARY | Manage



### MY ROTARY | Manage - Brandcenter



#### **DOWNLOADS**

Identity at a Glance >

Voice and Visual Identity
Guidelines >

Messaging Guidelines >

Ideas book: Our Identity in Action >

Rotary Brand FAQs >

Quick Start Guide for Club Websites >



#### **PROGRAM LOGOS**

Use logos and graphics to promote Rotary's programs, including Rotaract and Interact.



#### **TEMPLATE**



Create your own club, district, or program









# MY ROTARY | The Rotary Foundation









### MY ROTARY | News & Media



### **MY ROTARY** | Member Center







#### **Q & A**