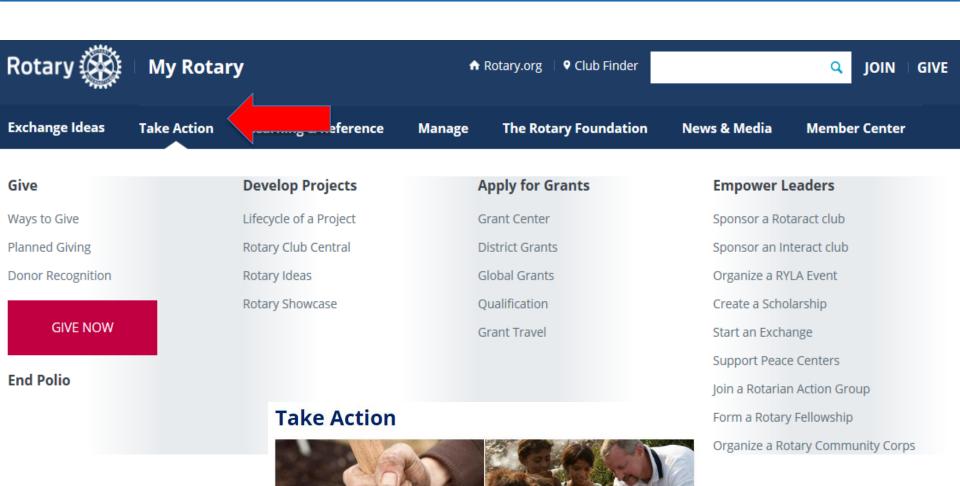

|  |





#### Sign In

| Sign-in Email *  |  |  |  |  |
|------------------|--|--|--|--|
|                  |  |  |  |  |
| Forgot email? ?  |  |  |  |  |
| Password *       |  |  |  |  |
|                  |  |  |  |  |
| Forgot password? |  |  |  |  |
| ☑ Remember me ③  |  |  |  |  |
| SIGN IN          |  |  |  |  |

#### Why Create An Account?

Signing in to My Rotary gives you a customized experience and easier access to tools and information that are relevant to you.

Anyone can create an account and sign in. Existing Member Access users can re-register with their current user ID. For tips on registering and using the site, see our website resources. For assistance, contact us.

CREATE ACCOUNT





### MY ROTARY | Exchange Ideas





### **MY ROTARY** | Take Action

Rotary



# MY ROTARY Learning & Reference









### MY ROTARY Learning & Reference







# MY ROTARY | Manage



### MY ROTARY | Manage - Brandcenter



#### **DOWNLOADS**

Identity at a Glance >

Voice and Visual Identity
Guidelines >

Messaging Guidelines >

Ideas book: Our Identity in Action >

Rotary Brand FAQs >

Quick Start Guide for Club Websites >



#### **PROGRAM LOGOS**

Use logos and graphics to promote Rotary's programs, including Rotaract and Interact.



#### **TEMPLATE**



Create your own club, district, or program









# MY ROTARY | The Rotary Foundation









### MY ROTARY | News & Media



### **MY ROTARY** | Member Center







#### **Q & A**