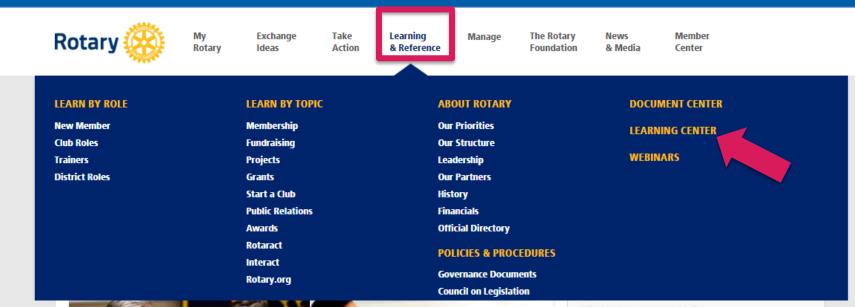

## **LEARNING & REFERENCE** | Learning Center

What do you want to do?

I want to...

#### **All Subjects**

club can implement it.