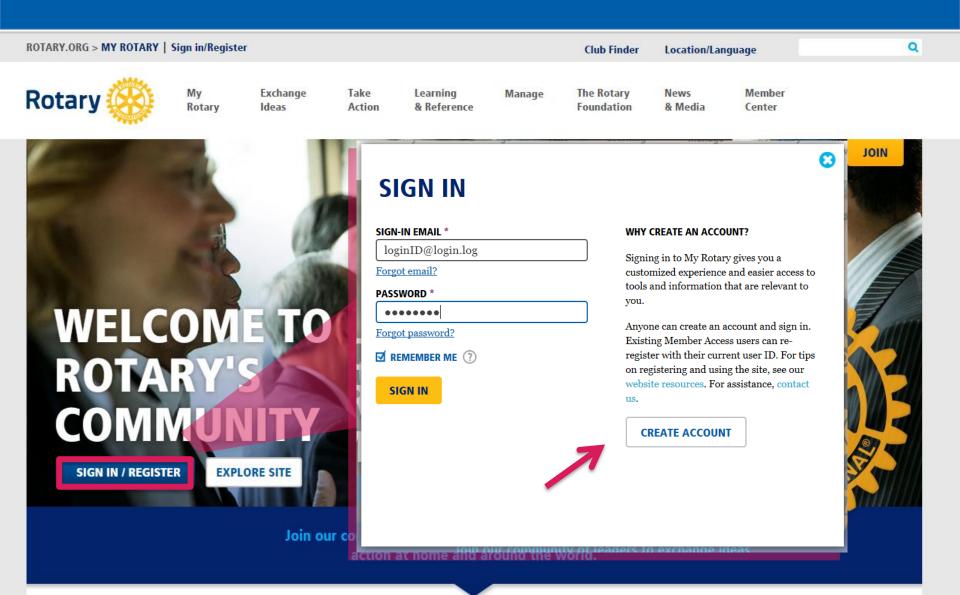

## MY ROTARY | Sign In / Register

## MY ROTARY | Register

1

## ACCOUNT REGISTRATION

Thank you for registering, you've completed the first step in the process. You will receive an email sent to your signin email with a link to activate your account.

|        | 2<br>CITY<br>POSTAL CODE / ZIP CODE |
|--------|-------------------------------------|
| - OR - | SECONDARY EMAIL MEMBER ID           |
| Rotary |                                     |