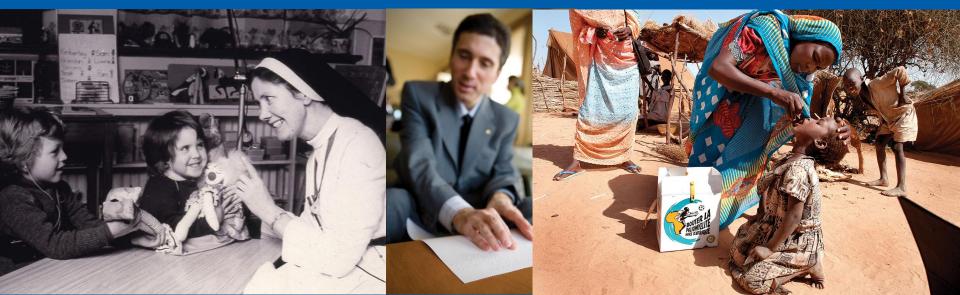

#### **GRANT BRINGS CLEAN WATER TO THOUSANDS IN GHANA**

While people all over the globe observe World Water Day on 22 March, Rotary members show that their commitment to the cause is engine . See how one Poters grant is changing line in Chang. Watch ridge