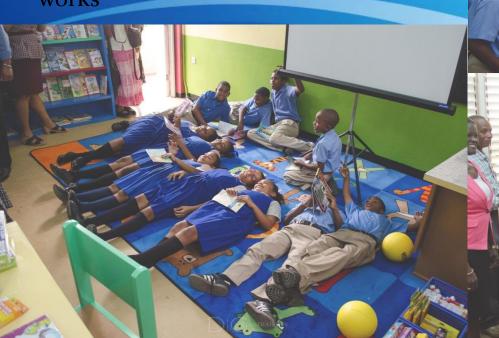

## Partnership with Sandals Foundation

The entire population of Petite Savanne, over 700 persons, were evacuated.

The Sandals Foundation outfitted a new multi-purpose room at a cost of over US\$32,000.00

#### Education Project Partnership with the Sandals Foundation

- Nine (9) Dell computers, a printer, projector and screen, furniture and floor rugs;
- Over 1,500 new books, educational manipulatives and school supplies for 5 -12 years old;
- A painted wall mural and renovation works