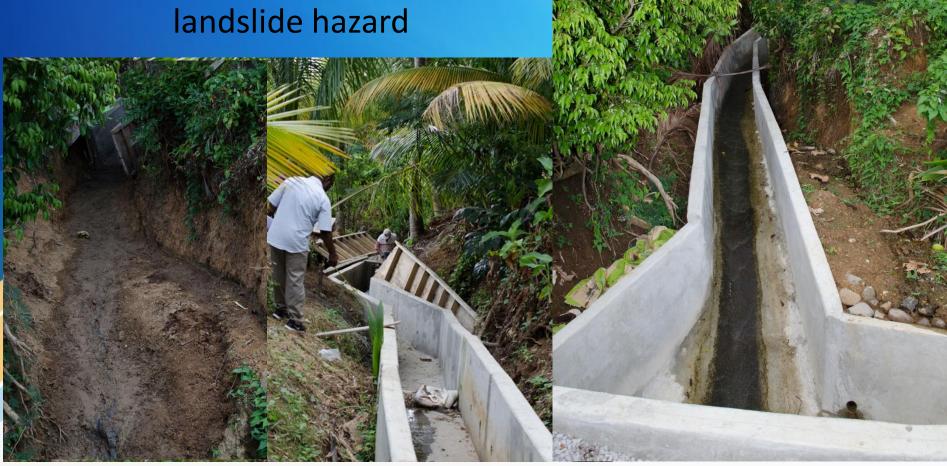

#### Bagatelle Community Project

100 feet of storm drain constructed to mitigate against landslide hazard