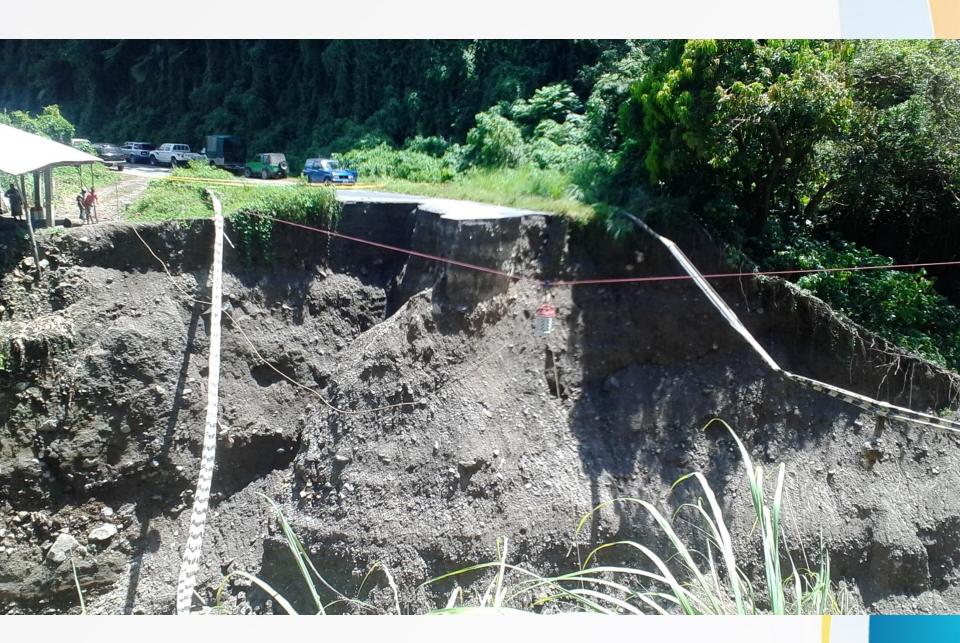

## **Tropical Storm Erika**

- Struck during early hours of 27th August 2015
- Seventeen (17in) rain in 5 hours
- Continuous rain for 9 hours
- Extensive damage to critical infrastructure
- Multiple Landslides
- Twenty one lives lost