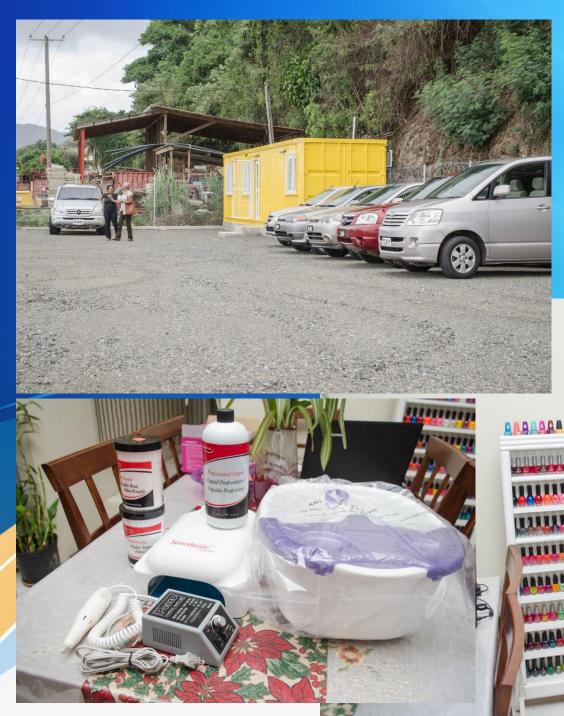

\$193,218 spent for the purchase of tools, equipment and fertilizer

\$7000.00 on health

\$126712 spent on Education

\$60000 towards Back up water Sytems

#### Bagatelle Community Project

100 feet of storm drain constructed to mitigate against landslide hazard



#### Support for Colihaut cultural groups

Drums, amplifiers and fabric

ladiatorz Inc.

The Dominica Rotary Club

sponsored by:



#### Small Manufacturers Sugar Cane Juicer and Virgin Coconut oil Machine



#### **Tools, fertilizers and machines for nine (9)** farmers



#### **Tools and equipment for contractors**



#### **Tools for Tradesmen** – furniture and baluster manufacturers, welders and mechanics



## **Appliances and utensils for restaurants and bar owners**



#### **Sewing machines for five seamstresses**





## Base material for parking lot

Beautician



## 

## Partnership with Sandals Foundation

The entire population of Petite Savanne, over 700 persons, were evacuated.

The Sandals Foundation outfitted a new multi-purpose room at a cost of over US\$32,000.00

Supported by partners : Scholastic Book Fairs Tropicars/Africair Dell and School Speciality

#### Education Project Partnership with the Sandals Foundation

- Nine (9) Dell computers, a printer, projector and screen, furniture and floor rugs;
- Over 1,500 new books, educational manipulatives and school supplies for 5 -12 years old;
- A painted wall mural and renovation works





| -       \ \ (                                               |                               | R DI                        |           |           |
|----