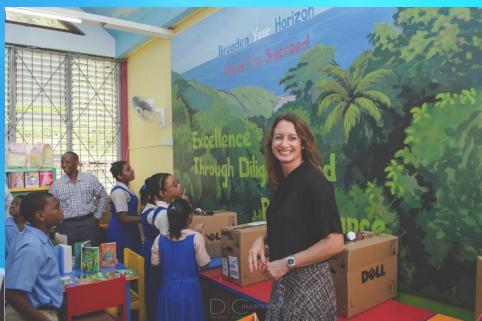

Supported by partners : Scholastic Book Fairs Tropicars/Africair Dell and School Speciality

#### Education Project Partnership with the Sandals Foundation

- Nine (9) Dell computers, a printer, projector and screen, furniture and floor rugs;
- Over 1,500 new books, educational manipulatives and school supplies for 5 -12 years old;
- A painted wall mural and renovation works