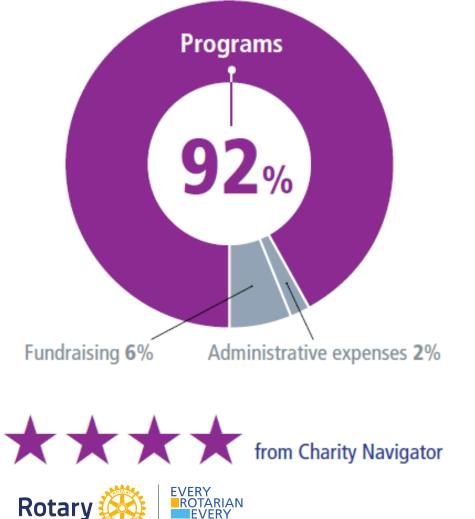

### HOW WE FUND PROGRAMS – SHARE SYSTEM

#### 50% District Designated Fund (DDF)

50% World Fund

Doing Good in the World | 9