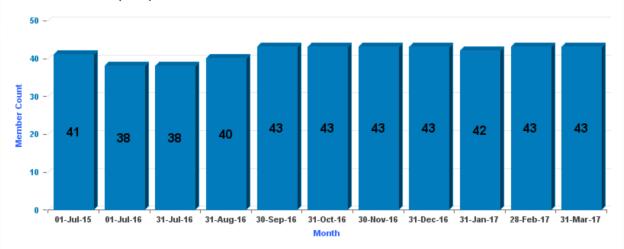

### **CLUB GROWTH (CHART)**

For District # 7030 For Rotary Year (2016 - 2017)

#### **Barbados West (6799)**

Print Page