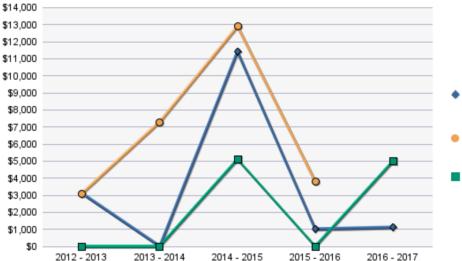

#### **Annual Fund Goal** Annual Fund Contributions 2016 - 2017 \$5,000 \$0

2015 - 2016 2014 - 2015 \$5,100 2013 - 2014 \$0 2012 - 2013 \$0

| Annual Fund Contributions |          |
|---------------------------|----------|
| 2016 - 2017               | \$1,100  |
| 2015 - 2016               | \$3,800  |
| 2014 - 2015               | \$12,900 |
| 2013 - 2014               | \$7,300  |
| 2012 - 2013               | \$3,100  |
|                           |          |

Annual Fund Report Range Comparison

Annual Fund Total for Previous Years

Annual Fund Goal

| 20          | 12 - 2013       | 44                    |             |
|-------------|-----------------|-----------------------|-------------|
|             | EREY<br>Members | Sustaining<br>Members | PH<br>Eligi |
| 2016 - 2017 | 2               | 2                     | 1           |
| 2015 - 2016 | 30              | 30                    | 1           |
|             |                 |                       |             |

Annual Fund Report Range Comparison is the Annual Fund giving from 1 July to 30 April for current and previous years

The prior four-year average in Annual Fund giving from July through 30 April is \$3,878. This figure can be used to compare Annual Fund giving for the current Rotary year.

#### **Barbados West**

| Total Contributions |          |
|---------------------|----------|
| 2016 - 2017         | \$1,100  |
| 2015 - 2016         | \$3,800  |
| 2014 - 2015         | \$12,900 |
| 2013 - 2014         | \$8,300  |
| 2012 - 2013         | \$3,100  |