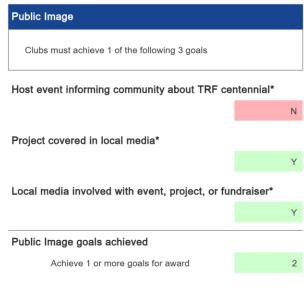

Clubs must complete both of the following activities to be eligible for the Presidential Citation

#### Membership Development and Retention

Clubs must achieve 2 of the following 3 goals

#### **Humanitarian Service**

Clubs must achieve 3 of the following 7 goals

#### New Generations

Clubs must achieve 3 of the following 7 goals