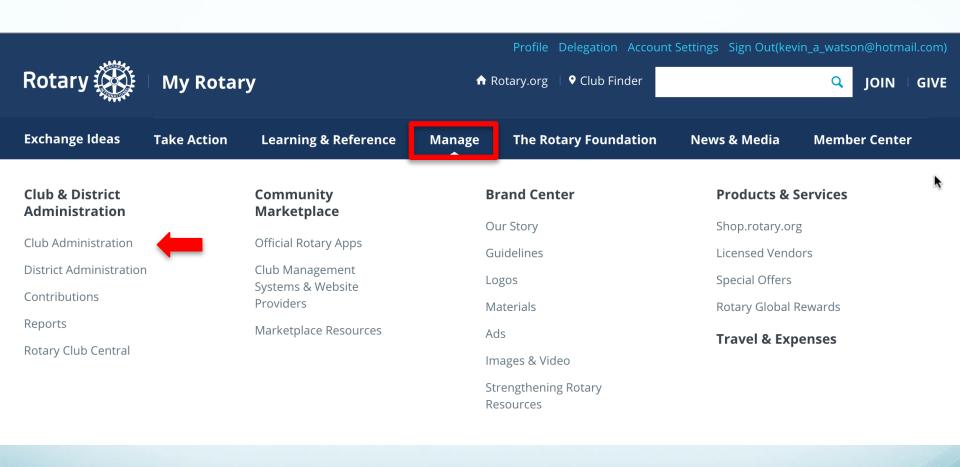

# MY ROTARY

## **CLUB INVOICE**

## **Club Finances**

View your club's invoice, pay dues with a credit card, or update invoice preferences

Club invoice Daily club balance report | Edit invoice preferences | About the club invoice | Rotary exchange rates

#### **Club & Member Data**

#### 🗘 Update Member Data

Report membership changes within 30 days, no later than 1 January or 1 July, to ensure your club invoice reflects the latest information. Record new member sponsors so they receive recognition.

Add, edit, or remove members | Add, edit, remove club officers | Record a new member sponsor

#### 🗘 Update Club Data

Provide club contact information and choose club management providers.

Update meeting details | Update mailing address and contact information | Designate a club management vendor

#### ☆ Manage Membership Leads

Review your online membership leads for prospective, referred, and relocating or returning members. Then assign and track your candidates through the membership process – from inquiry to induction.