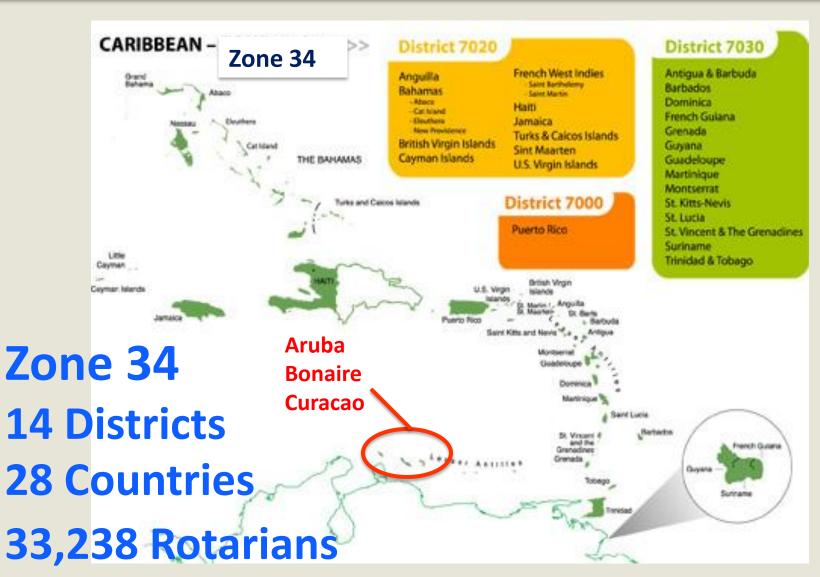

# Zones 33 & 34 December 30, 2016

**Zone 34** 

### Zone 34, The Caribbean Dec 30, 2016

### Zone 34, The Caribbean Jan 1, 2017