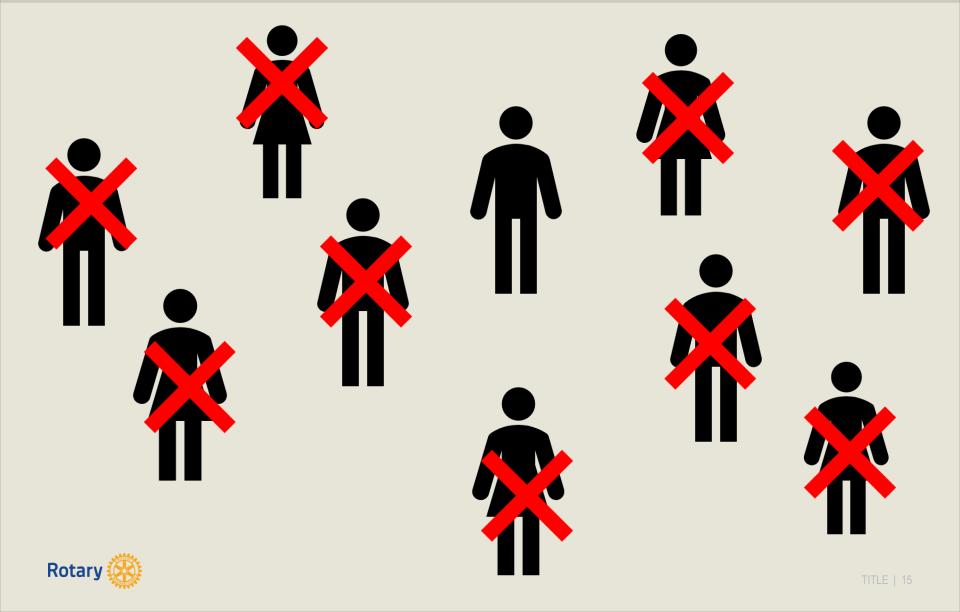

rds in all vocations, and to advance goodwill and peace around the world. It is a non-political and non-sectarian organization open to all people regardless of race, color, creed, religion, gender, or political preference. There are 34,282 member clubs worldwide. 1.2 million individuals called Rotarians have (Wikipedia) Rotar joined these clubs.[1]

### Wikipedia-What is Rotary?

# Rotary International is an international SERVICE ORGANIZATION



### Google, What is Rotary?

Rotary is a global network of 1.2 million neighbors, friends, leaders, and problem-solvers who come together to make positive, lasting change in communities at home and abroad.



### A NEW VERSION OF 'What is Rotary'

Rotary:
JOIN LEADERS,
EXCHANGE IDEAS,
TAKE ACTION!



# Sponsoring a Member



# WHO HAVE YOU ASKED?



# THE LOST 'ART' OF THE INDUCTION

Do you do this?





### THE LOST 'ART' OF THE INDUCTION

Or is it a BIG DEAL!





### Who Do You Thank?

# Give Someone The Opportunity To Thank You!