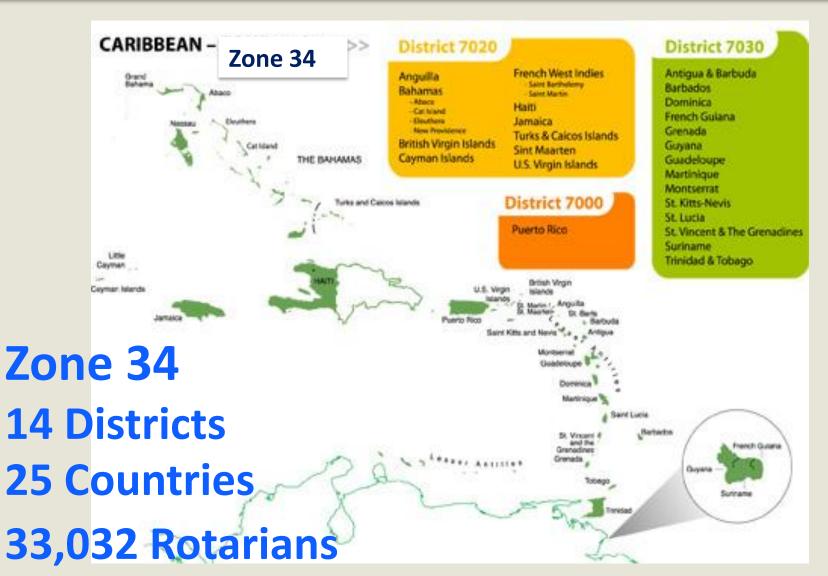

# Zones 33 & 34 December 30, 2016

**Zone 34** 

### Zone 34, The Caribbean Dec 30, 2016

### Zone 34, The Caribbean Jan 1, 2017