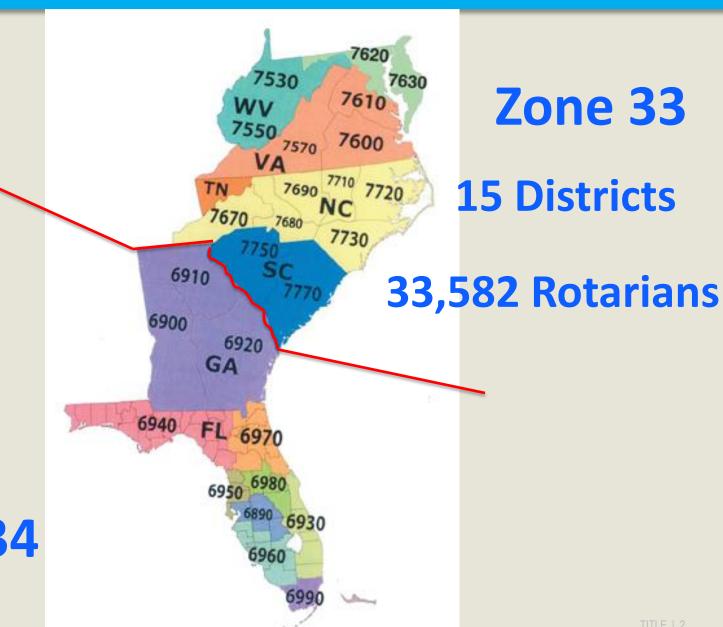

# **Zone Update and Information**

Rotary Coordinator Zone 34: Art MacQueen



# Zones 33 & 34 December 30, 2016



**Zone 34** 



### Zone 34, The Caribbean Dec 30, 2016





### Zone 34, The Caribbean Jan 1, 2017





### **How We Rank**

|    |      | ,         | July 1, 2015 | June 30, 2016 |      |        | RCC  |  |
|----|------|-----------|--------------|---------------|------|--------|------|--|
|    | Zone | Section   | Members      | Members       | +/-  | %      | Rank |  |
| 1  | 34   |           | 32431        | 32540         | 109  | 0.34%  | 1    |  |
| 2  | 33   |           | 33862        | 33664         | -198 | -0.58% | 2    |  |
| 3  | 29   |           | 30211        | 29936         | -275 | -0.91% | 6    |  |
| 4  | 30   |           | 31677        | 31397         | -280 | -0.88% | 7    |  |
| 5  | 26   |           | 29475        | 29160         | -315 | -1.07% | 5    |  |
| 6  | 2