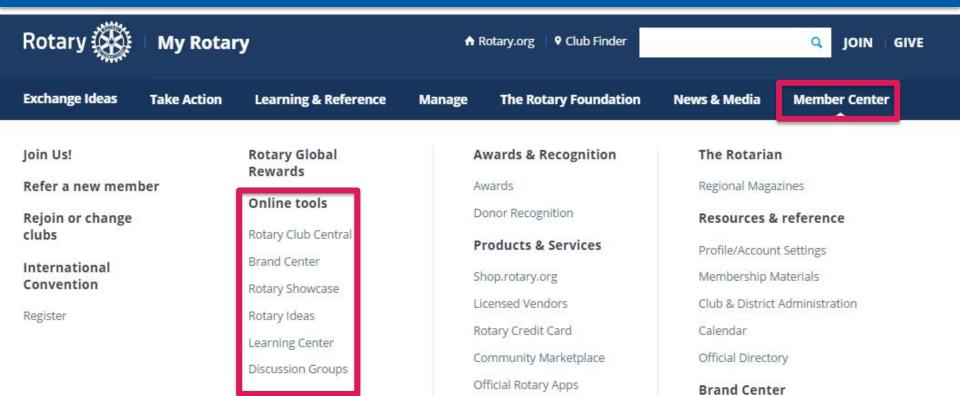

Rotary ?

**Take Action** 

**Learning & Reference** 

Manage

The Rotary Foundation

**News & Media** 

**Member Center** 

## **ONLINE TOOLS** | STRENGTHENING CLUBS, PROJECTS, PUBLIC IMAGE

Celebrate with us in Atlanta! **Register for the convention** by 31 March and save. >